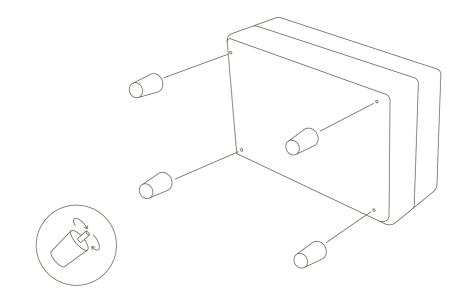

# **Koala Sofa Bed** Ottoman















## Product Information and Care

### FABRIC

#### Regular care (weekly)

- Vacuum regularly using low suction.
- Protect from direct sunlight.

#### **Spot Cleaning**

- Remove any spills immediately.
- Use a mild detergent to gently clean any stains.
- Do not scrub with a stiff brush.
- Use a clean cloth to blot out excess liquid.
- Avoid over wetting as this may result in a water mark.
- Allow the fabric to dry in a well ventilated area away from direct sunlight.

**NOTE:** PRETEST THE CLEANING METHOD ON HIDDEN AREA OF THE OTTOMAN. IF CHANGE IN COLOUR, OR TRANSFER DO NOT CONTINUE.

#### PILLING

- Pilling can occur occasionally as a result of normal daily wear and should not be considered a fault.
- Fiber pills can be carefully removed with a battery operated pilling tool, availabl