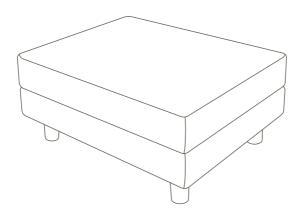

# **Koala Sofa Bed** Ottoman















## Product Information and Care

### FABRIC

#### Regular care (weekly)

- Vacuum regularly using low suction.
- Protect from direct sunlight.

#### **Spot Cleaning**

- Remove any spills immediately.
- Use a mild detergent to gently clean any stains.
- Do not scrub with a stiff brush.
- Use a clean cloth to blot out excess liquid.
- Avoid over wetting as this may result in a water mark.
- Allow the fabric to dry in a well ventilated area away from direct sunlight.

**NOTE:** PRETEST THE CLEANING METHOD ON HIDDEN AREA OF THE OTTOMAN. IF CHANGE IN COLOUR, OR TRANSFER DO NOT CONTINUE.

#### PILLING

- Pilling can occur occasionally as a result of normal daily wear and should not be considered a fault.
- Fiber pills can be carefully removed with a battery operated pilling tool, available fr