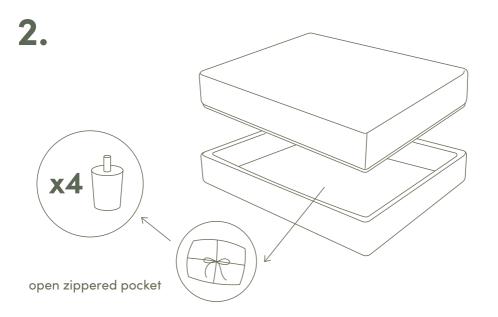

# **Koala Sofa Bed** Ottoman















## Product Information and Care

### FABRIC

#### Regular care (weekly)

- Vacuum regularly using low suction.
- Protect from direct sunlight.

#### **Spot Cleaning**

- Remove any spills immediately.
- Use a mild detergent to gently clean any stains.
- Do not scrub with a stiff brush.
- Use a clean cloth to blot out excess liquid.
- Avoid over wetting as this may result in a water mark.
- Allow the fabric to dry in a well ventilated area away from direct sunlight.

**NOTE:** PRETEST THE CLEANING METHOD ON HIDDEN AREA OF THE OTTOMAN. IF CHANGE IN COLOUR, OR TRANSFER DO NOT CONTINUE.

#### PILLING

- Pilling can occur occasionally as a result of normal daily wear and should not be considered a fault.
- Fiber pills can be carefully removed with a battery operated pilling tool, availa