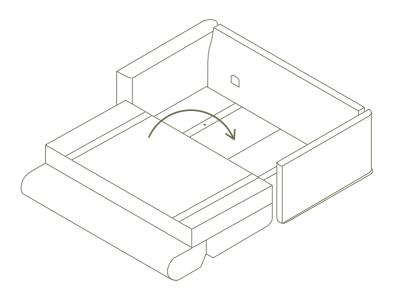

# What's in the box\*

\*Not to scale

NOTE - Open the seat cushion box first. Due to compression, max comfort reached after 3-5 days.

2. Ensure sofa bed is positioned away from walls and carefully rotate the sofa bed on its back.