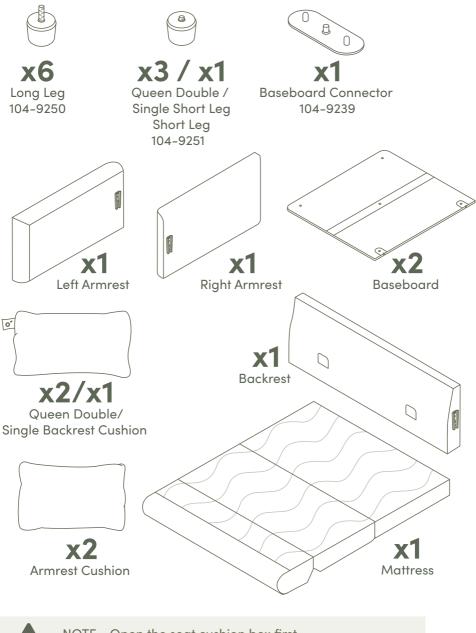

# What's in the box\*

\*Not to scale

NOTE - Open the seat cushion box first. Due to compression, max comfort reached after 3-5 days.

2. Ensure sofa bed is positioned away from walls and carefully rotate the sofa bed on its back.