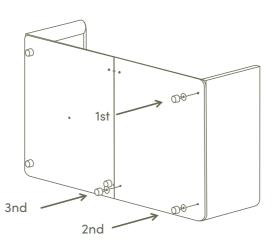

Use coloured stickers on armrest and backrest as alignment guide

Screw second baseboard with the velcro facing in, onto frame using thelonger length thread legs in the order shown.

Use coloured stickers on armrest and backrest as alignment guide