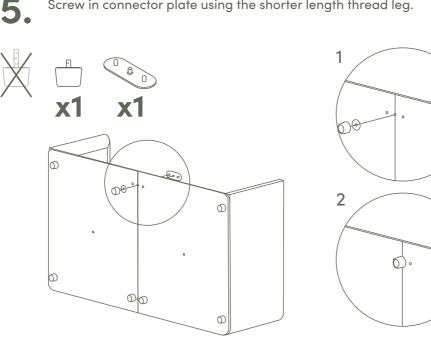

Screw in connector plate using the shorter length thread leg.

6. Screw shorter thread legs into baseboard.

x2

. 0 @

**10.** Add your backrest and armrest cushions.