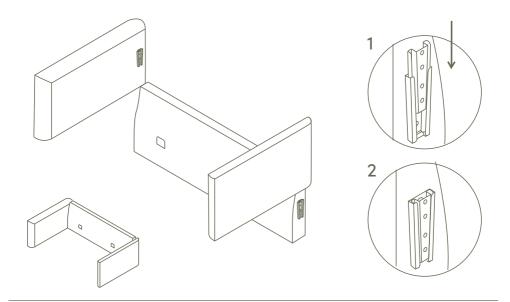

Use coloured stickers on armrest and backrest as alignment guide

Screw second baseboard with the velcro facing in, onto frame using thelonger length thread legs in the order shown.

Use coloured stickers on armrest and backrest as alignment guide