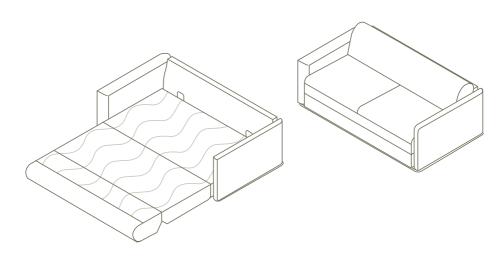

# **Koala** Sofa Bed

Click the button to watch the assembly video

# What's in the box\*

\*Not to scale

NOTE - Open the seat cushion box first. Due to compression, max comfort reached after 3-5 days.

2. Ensure sofa bed is positioned away from walls and carefully rotate the sofa bed on its back.