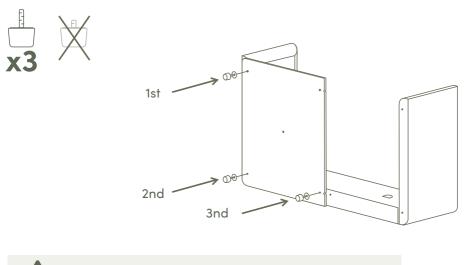

Screw in connector plate using the shorter length thread leg.

6. Screw shorter thread legs into baseboard.

x2

. 0 @

**10.** Add your backrest and armrest cushions.