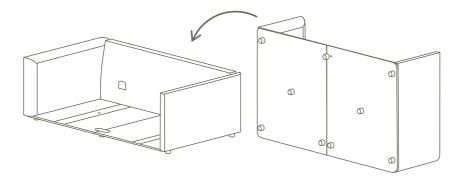

Use coloured stickers on armrest and backrest as alignment guide

Screw second baseboard with the velcro facing in, onto frame using thelonger length thread legs in the order shown.

Use coloured stickers on armrest and backrest as alignment guide

Screw in connector plate using the shorter length thread leg.

6. Screw shorter thread legs into baseboard.

x2

. 0 @

**10.** Add your backrest and armrest cushions.