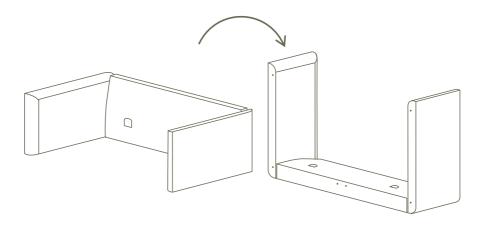

Use coloured stickers on armrest and backrest as alignment guide

Screw second baseboard with the velcro facing in, onto frame using thelonger length thread legs in the order shown.

Use coloured stickers on armrest and backrest as alignment guide

Screw in connector plate using the shorter length thread leg.

6. Screw shorter thread legs into baseboard.

x2

. 0 @

**10.** Add your backrest and armrest cushions.