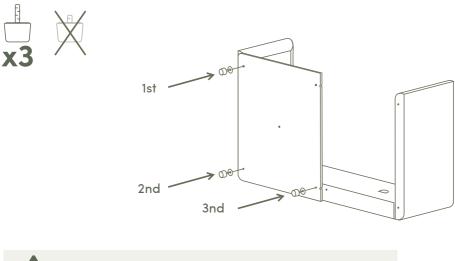

Use coloured stickers on armrest and backrest as alignment guide

Screw second baseboard with the velcro facing in, onto frame using thelonger length thread legs in the order shown.

4

Use coloured stickers on armrest and backrest as alignment guide