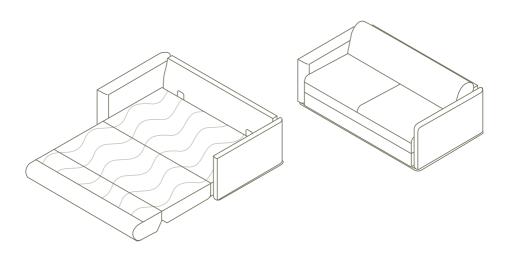

## What's in the box\*

\*Not to scale

NOTE – Open the seat cushion box first. Due to compression, max comfort reached after 3–5 days.

2. Ensure sofa bed is positioned away from walls and carefully rotate the sofa bed on its back.