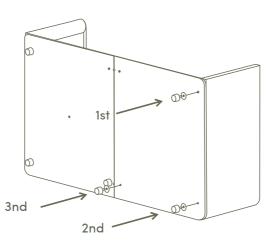

Use coloured stickers on armrest and backrest as alignment guide

Screw second baseboard with the velcro facing in, onto frame using thelonger length thread legs in the order shown.

4

Use coloured stickers on armrest and backrest as alignment guide