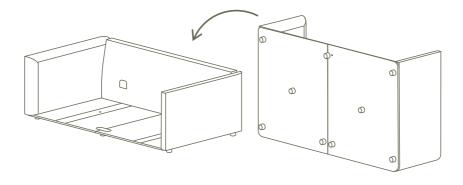

Use coloured stickers on armrest and backrest as alignment guide

Screw second baseboard with the velcro facing in, onto frame using thelonger length thread legs in the order shown.

4

Use coloured stickers on armrest and backrest as alignment guide

Screw in connector plate using the shorter length thread leg.

x2

**10.** Add your backrest and armrest cushions.