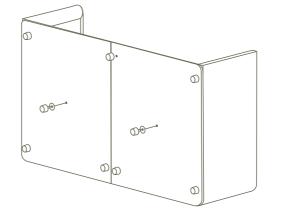

Screw in connector plate using the shorter length thread leg.

x2

**10.** Add your backrest and armrest cushions.