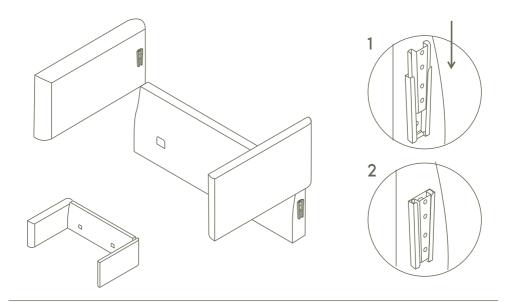

Use coloured stickers on armrest and backrest as alignment guide

Screw second baseboard with the velcro facing in, onto frame using thelonger length thread legs in the order shown.

4

Use coloured stickers on armrest and backrest as alignment guide