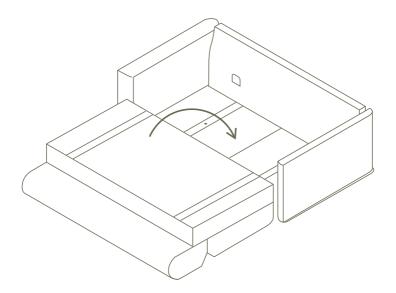

## What's in the box\*

\*Not to scale

NOTE – Open the seat cushion box first. Due to compression, max comfort reached after 3–5 days.

2. Ensure sofa bed is positioned away from walls and carefully rotate the sofa bed on its back.