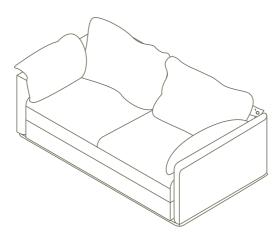

Screw in connector plate using the shorter length thread leg.

x2

**10.** Add your backrest and armrest cushions.