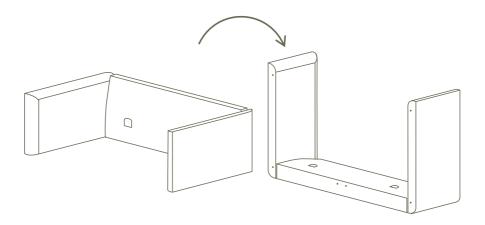

Screw in connector plate using the shorter length thread leg.

x2

**10.** Add your backrest and armrest cushions.