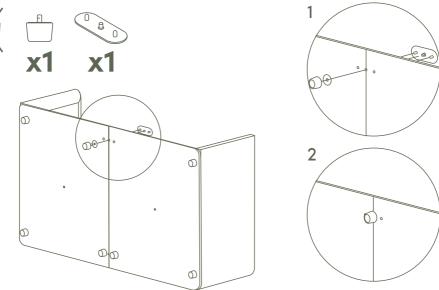

Screw in connector plate using the shorter length thread leg.

x2

**10.** Add your backrest and armrest cushions.