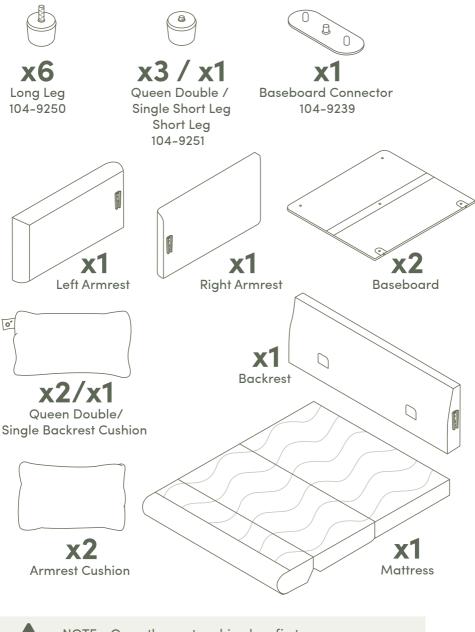

## What's in the box\*

\*Not to scale

NOTE – Open the seat cushion box first. Due to compression, max comfort reached after 3–5 days.

2. Ensure sofa bed is positioned away from walls and carefully rotate the sofa bed on its back.