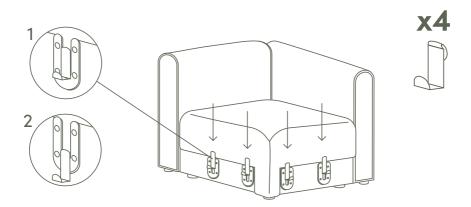

**X**1

Small Backrest Module Cover

Large Armrest/Backrest Module Cover

Corner Module Cover Remove the corner module cushion,
backrest cushion inserts, legs and hooks from the corner module frame.

x4

2. Screw the legs into the corner module frame.

Massage the cushion into shape if required

Click the button

The armrest/backrest modules should line up with the corner module on each side if assembled correctly

8.

To build out your Bangalow Sofa, install the hooks on the module and push all the way down.