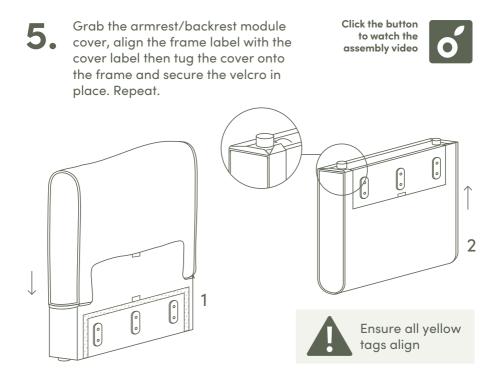

The velcro is colour coordinated

Grab the corner module cover, align the module labels and secure the cover velcro in place.

The velcro is colour coordinated

6. Place the backrest cushion insert into the backrest cushion cover and close the zip. Repeat.