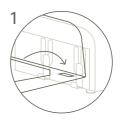

Massage the cushion into shape if required

Click the button

The armrest/backrest modules should line up with the corner module on each side if assembled correctly

8.

To build out your Bangalow Sofa, install the hooks on the module and push all the way down.