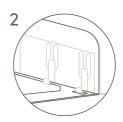

The velcro is colour coordinated

Grab the corner module cover, align the module labels and secure the cover velcro in place.

The velcro is colour coordinated

6. Place the backrest cushion insert into the backrest cushion cover and close the zip. Repeat.