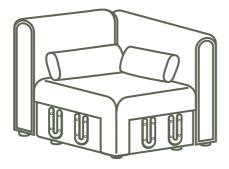

Corner Module

# What's in the box\*:

Click the button to watch the assembly video

Corner Module Cushion

<sup>™</sup> **Х4** 

X1 Corner Module Frame

```
BOX 2
```

BOX 3

**x1** Large Armrest/Backrest Module Frame

**X**1

Small Backrest Module Cover

Large Armrest/Backrest Module Cover

Corner Module Cover Remove the corner module cushion,
backrest cushion inserts, legs and hooks from the corner module frame.

x4

2. Screw the legs into the corner module frame.

The velcro is colour coordinated

Grab the corner module cover, align the module labels and secure the cover velcro in place.

The velcro is colour coordinated

6. Place the backrest cushion insert into the backrest cushion cover and close the zip. Repeat.

Massage the cushion into shape if required

Click the button

The armrest/backrest modules should line up with the corner module on each side if assembled correctly

8.

To build out your Bangalow Sofa, install the hooks on the module and push all the way down.

Repeat until all modules are connected.

You will have 2-4 left over hooks upon completion of assembly

Place your backrest cushions onto the modules.

...use the "Armrest/Backrest Module" assembly instructions to complete your Bangalow Modular Sofa.