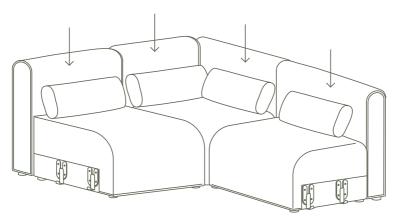

Repeat until all modules are connected.

You will have 2-4 left over hooks upon completion of assembly

Place your backrest cushions onto the modules.

...use the "Armrest/Backrest Module" assembly instructions to complete your Bangalow Modular Sofa.