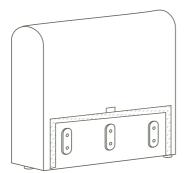

# What's in the box\*:

Click the button to watch the assembly video

Corner Module Cushion

<sup>™</sup> **Х4** 

X1 Corner Module Frame

```
BOX 2
```

BOX 3

**x1** Large Armrest/Backrest Module Frame

**X**1

Small Backrest Module Cover

Large Armrest/Backrest Module Cover

Corner Module Cover Remove the corner module cushion,
backrest cushion inserts, legs and hooks from the corner module frame.

x4

2. Screw the legs into the corner module frame.