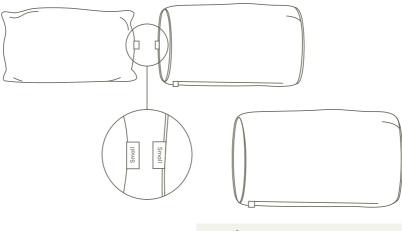

The velcro is colour coordinated

Grab the corner module cover, align the module labels and secure the cover velcro in place.

The velcro is colour coordinated

6. Place the backrest cushion insert into the backrest cushion cover and close the zip. Repeat.