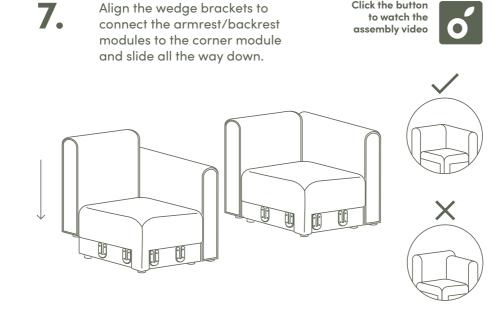

Massage the cushion into shape if required

Click the button

The armrest/backrest modules should line up with the corner module on each side if assembled correctly

8.

To build out your Bangalow Sofa, install the hooks on the module and push all the way down.

Repeat until all modules are connected.

You will have 2-4 left over hooks upon completion of assembly

Place your backrest cushions onto the modules.

...use the "Armrest/Backrest Module" assembly instructions to complete your Bangalow Modular Sofa.