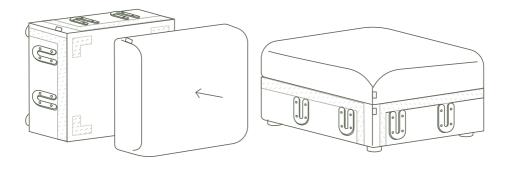

# What's in the box\*:

Click the button to watch the assembly video

Corner Module Cushion

<sup>™</sup> **Х4** 

X1 Corner Module Frame

```
BOX 2
```

BOX 3

**x1** Large Armrest/Backrest Module Frame

**X**1

Small Backrest Module Cover

Large Armrest/Backrest Module Cover

Corner Module Cover Remove the corner module cushion,
backrest cushion inserts, legs and hooks from the corner module frame.

x4

2. Screw the legs into the corner module frame.