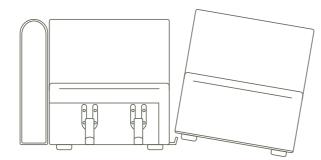

# What's in the box\*:

Click the button to watch the assembly video

Corner Module Cushion

<sup>™</sup> **Х4** 

X1 Corner Module Frame

```
BOX 2
```

BOX 3

**x1** Large Armrest/Backrest Module Frame

**X**1

Small Backrest Module Cover

Large Armrest/Backrest Module Cover

Corner Module Cover Remove the corner module cushion,
backrest cushion inserts, legs and hooks from the corner module frame.

x4

2. Screw the legs into the corner module frame.