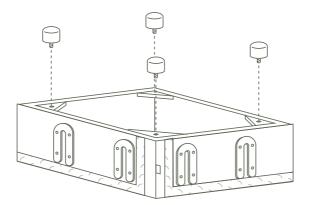

Massage the cushion into shape if required

Click the button

The armrest/backrest modules should line up with the corner module on each side if assembled correctly

8.

To build out your Bangalow Sofa, install the hooks on the module and push all the way down.