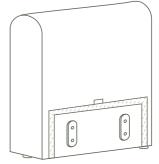

# What's in the box\*:

Click the button to watch the assembly video

Corner Module Cushion

<sup>™</sup> **Х4** 

X1 Corner Module Frame

```
BOX 2
```

BOX 3

**x1** Large Armrest/Backrest Module Frame

**X**1

Small Backrest Module Cover

Large Armrest/Backrest Module Cover

Corner Module Cover Remove the corner module cushion,
backrest cushion inserts, legs and hooks from the corner module frame.

x4

2. Screw the legs into the corner module frame.