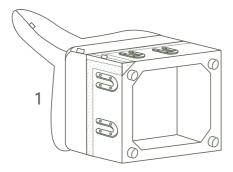

Corner Module

### **BANGALOW MODULAR SOFA**

# What's in the box\*:

Click the button to watch the assembly video







Corner Module Cushion



<sup>™</sup> **Х4** 



X1 Corner Module Frame



```
BOX 2
```





BOX 3







**x1** Large Armrest/Backrest Module Frame



**X**1

Small Backrest Module Cover

Large Armrest/Backrest Module Cover

Corner Module Cover Remove the corner module cushion,
backrest cushion inserts, legs and hooks from the corner module frame.





x4



2. Screw the legs into the corner module frame.















The velcro is colour coordinated



Grab the corner module cover, align the module labels and secure the cover velcro in place.









The velcro is colour coordinated



6. Place the backrest cushion insert into the backrest cushion cover and close the zip. Repeat.





Massage the cushion into shape if required



Click the button



The armrest/backrest modules should line up with the corner module on each side if assembled correctly

8.

To build out your Bangalow Sofa, install the hooks on the module and push all the way down.





Repeat until all modules are connected.











You will have 2-4 left over hooks upon completion of assembly



Place your backrest cushions onto the modules.



...use the "Armrest/Backrest Module" assembly instructions to complete your Bangalow Modular Sofa.



#### Product Information and Care

#### LINING FABRIC

Regular Care (Weekly)

- Vacuum regularly using low suction.